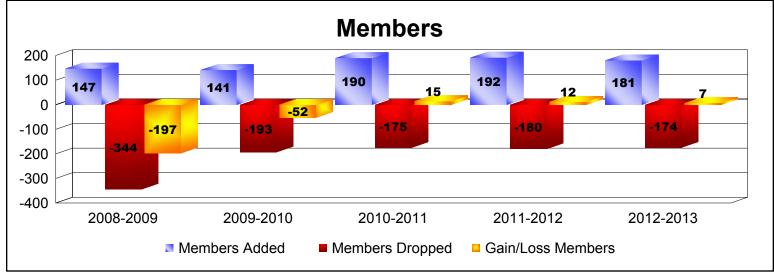

District 29 I As of June 2013 Cumulative

| Year      | New<br>Clubs | Dropped<br>Clubs | Gain/<br>Loss<br>Clubs | New<br>Members | Charter<br>Members | Reinstate<br>Members | Transfer<br>Members | Total<br>Member<br>Added | Total<br>Members<br>Dropped | Gain/<br>Loss<br>Members |
|-----------|--------------|------------------|------------------------|----------------|--------------------|----------------------|---------------------|--------------------------|-----------------------------|--------------------------|
| 2008-2009 | 0            | -6               | -6                     | 124            | 4                  | 16                   | 3                   | 147                      | -344                        | -197                     |
| 2009-2010 | 1            | -4               | -3                     | 109            | 20                 | 8                    | 4                   | 141                      | -193                        | -52                      |
| 2010-2011 | 1            | -3               | -2                     | 149            | 29                 | 4                    | 8                   | 190                      | -175                        | 15                       |
| 2011-2012 | 1            | 0                | 1                      | 155            | 26                 | 2                    | 9                   | 192                      | -180                        | 12                       |
| 2012-2013 | 2            | -4               | -2                     | 124            | 46                 | 7                    | 4                   | 181                      | -174                        | 7                        |
| Average   | 1            | -3               | -2                     | 132            | 25                 | 7                    | 6                   | 170                      | -213                        | -43                      |