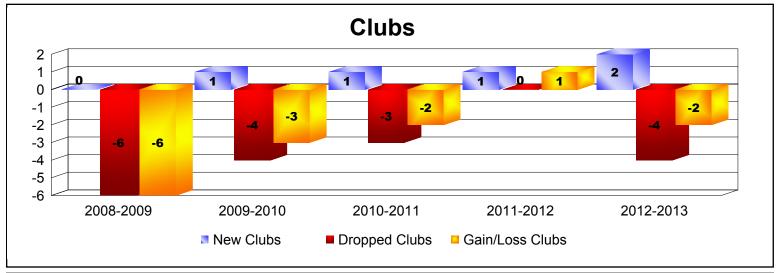

District 29 I As of June 2013 Cumulative

| Year      | New<br>Clubs | Dropped<br>Clubs | Gain/<br>Loss<br>Clubs | New<br>Members | Charter<br>Members | Reinstate<br>Members | Transfer<br>Members | Total<br>Member<br>Added | Total<br>Members<br>Dropped | Gain/<br>Loss<br>Members |
|-----------|--------------|------------------|------------------------|----------------|--------------------|----------------------|---------------------|--------------------------|-----------------------------|--------------------------|
| 2008-2009 | 0            | -6               | -6                     | 124            | 4                  | 16                   | 3                   | 147                      | -344                        | -197                     |
| 2009-2010 | 1            | -4               | -3                     | 109            | 20                 | 8                    | 4                   | 141                      | -193                        | -52                      |
| 2010-2011 | 1            | -3               | -2                     | 149            | 29                 | 4                    | 8                   | 190                      | -175                        | 15                       |
| 2011-2012 | 1            | 0                | 1                      | 155            | 26                 | 2                    | 9                   | 192                      | -180                        | 12                       |
| 2012-2013 | 2            | -4               | -2                     | 124            | 46                 | 7                    | 4                   | 181                      | -174                        | 7                        |
| Average   | 1            | -3               | -2                     | 132            | 25                 | 7                    | 6                   | 170                      | -213                        | -43                      |